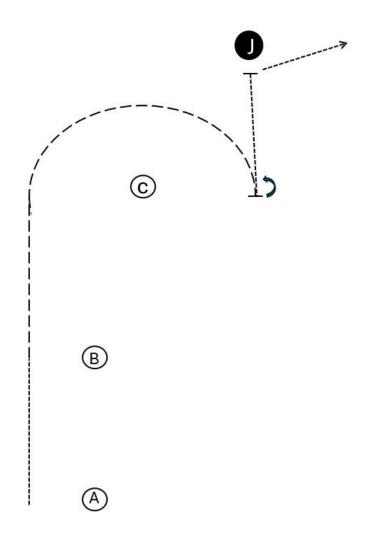

### WHOA Southern Belle Showmanship Youth and Adult

#### Be ready at A

- 1. Walk from A to B
- 2. At B pleasure gait around C
- 3. Halt when even with C
- 4. Turn 180 degrees
- 5. Walk to judge
- 6. Stop and set up for inspection
- 7. When excused, walk away from judge

| vvalk  |         |   | <br>  |   |   |  |
|--------|---------|---|-------|---|---|--|
| Pleasu | re Gait | _ | <br>_ | _ | _ |  |
|        |         |   |       |   |   |  |

Judge **①** 