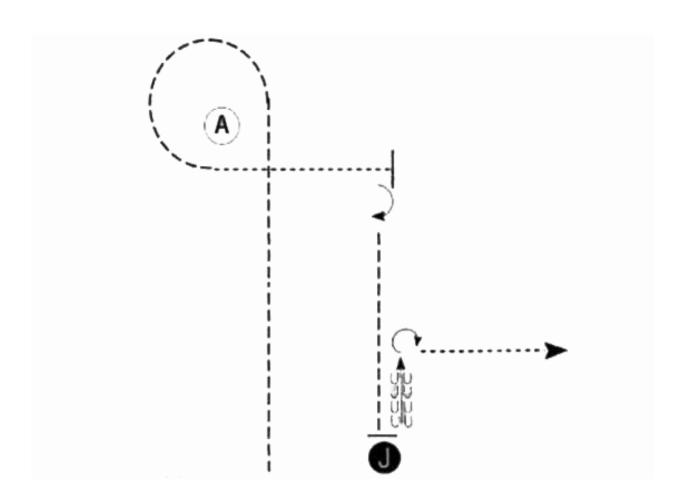

# WHOA Southern Belle Saddle Seat Equitation Youth & Adult

Be ready -- start even with judge.

- 1. Extended pleasure gait to and around A
- 2. Pleasure gait from A until even with judge
- 3. Stop and perform a 90 degree turn
- 4. Extended pleasure gait to judge
- 5. Stop and set up for inspection
- 6. When dismissed, back approximately 2 horse lengths
- 7. Perform a 270 degree turn
- 8. Walk straight away from judge

| Extende | ed Pleasure gait —————— |
|---------|-------------------------|
| Pleasur | e Gait                  |
| Back    | <b>◆5755</b>            |
| Judge   | 0                       |