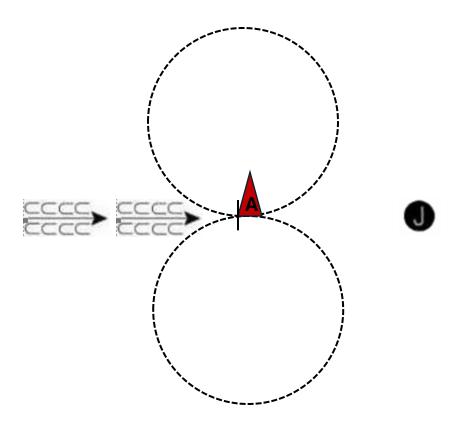

# WHOA Southern Belle Equitation 11 & Under

Start at center cone A

Do a figure 8 either direction at pleasure gait

End back at center cone

Halt

Back 3 steps

Pleasure Gait -----

Back

Judge