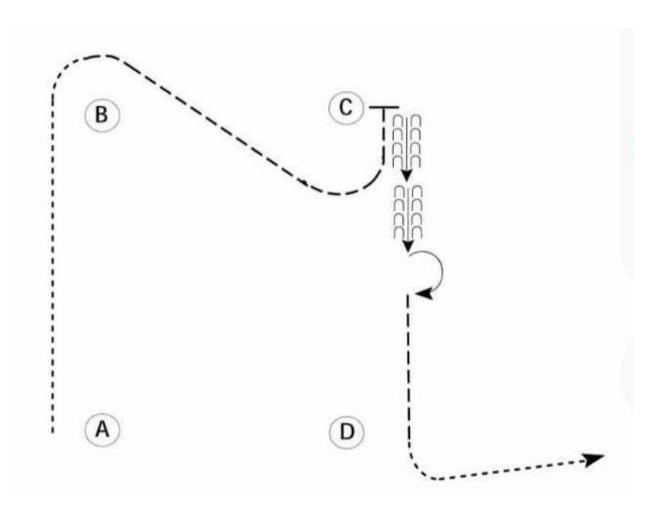

### WHOA Southern Belle Stock Seat Equitation

#### Be ready at A

- 1. Pleasure gait to B
- 2. At top of B, begin extended pleasure gait
- 3. Extended pleasure gait to C
- 4. Stop and back approximately one horse length
- 5. Turn 180 degrees to the right
- 6. Extended pleasure gait to D
- 7. Pleasure gait at D and turn to the left

| Extende | ed Pleasure gai | t ——— |  |
|---------|-----------------|-------|--|
| Pleasu  | re Gait         |       |  |
| Back    | <b>4</b> 23222  |       |  |
|         |                 |       |  |

Judge